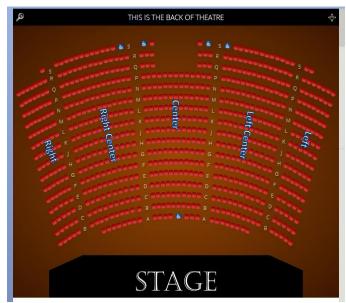

2. Now the available seats will be showing. The RED seats are the ones that are available. You will notice there are handicap seats they are for wheelchair access only, there is not a seat in that spot, nor can we put any sort of chair there. The seats with this person icon are occupied, and the white seats are the ones that you have reserved. You will also see on the right hand side the list of the seats in your cart. After you have selected all your seats, for the shows you're attending, click on the BUY SELECTED SEATS button to go to the next step of your purchase.