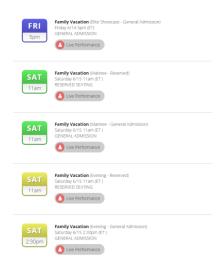

## To purchase tickets go to: <a href="https://23563.recitalticketing.com">https://23563.recitalticketing.com</a>

1. To pick your seats, first select the show you'd like to purchase tickets to. In the list you will see 5 shows.1 is for Elite Showcase which is ALL GENERAL ADMISSION, 2 are for the matinee and 2 are for the evening. Each show has reserved seating, that you pick your seats, and general admission which is in the audion, and you can't pick your seats prior to the show.